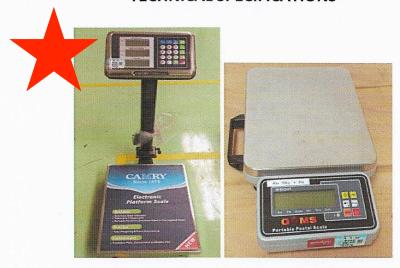

Description

1. Foldable Platform Pricing Scale

2. Foldable Platform Weighing Scale

3. Portable Postal Scale

4. Platform Scale

5. Bench Scale

6. Floor Scale

**Brand** 

#### **CAMRY Foldable Platform Pricing Scale** 1.1

| Manufacturer | Model          | Max.     | Min.     | е    |
|--------------|----------------|----------|----------|------|
|              |                | Capacity | Capacity |      |
| CONFIDENTIAL | TCS-150-JC62Z  | 150 kg   | 1 kg     | 50 g |
|              | TCS-150-JC62ZB | 150 kg   | 1 kg     | 50 g |

#### CAMRY Foldable Platform Weighing Scale 150kg 1.2

| Manufacturer | Model          | Max.     | Min.     | е    |
|--------------|----------------|----------|----------|------|
|              |                | Capacity | Capacity |      |
| CONFIDENTIAL | TCS-150-ZC61Z  | 150 kg   | 1 kg     | 50 g |
|              | TCS-150-ZC61ZB | 150 kg   | 1 kg     | 50 g |

#### 1.3 **GMS Portable Postal Scale**

| Manufacturer | Model       | Max.     | Min.     | е    |
|--------------|-------------|----------|----------|------|
|              |             | Capacity | Capacity |      |
| CONFIDENTIAL | GMS-ATP100P | 50 kg    | 1 kg     | 20 g |
|              |             |          |          |      |
|              |             | 100 kg   | 1 kg     | 50 g |
|              |             |          |          |      |

## **TECHNICAL SPECIFICATIONS**

Figure 1: CAMRY Foldable Platform Scale and GMS Portable Postal Scale

Figure 2: GMS Platform Scale, GMS Bench Scale and GMS Floor Scale