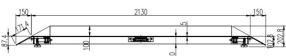

## Indicators available in:

(LCD display with Backlight )

(Green LED display)

- Technical Parameter
- Structural Features
- NMIM Accuracy Class: III
- Display: 6-digit 30mm LCD with backlight or 38mm LED in green
- Power supply: 6v rechargeable battery with 12v adaptor
- Load cell: Magoda MSB 500kg / 1t / 2t / 4klb
- Weighing pan size: 762mm x 2130mm
- 2 x attached ramps
- Material:
- 5-6mm thick chequered plate
- 3.5mm thick C-channel bottom structures all welded and spray painted in gloss finish
- 4x adjustable round foot Stainless steel junction box