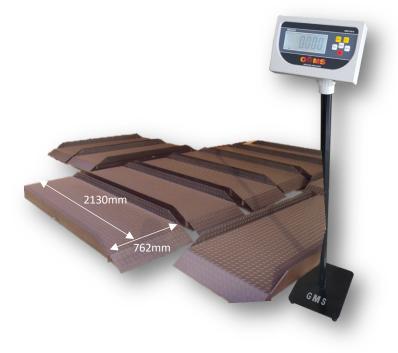

## Indicators available in:

(LCD display with Backlight )

(Green LED display)

- Technical Parameter
- Structural Features
- NMIM Accuracy Class: III
- Display: 6-digit 30mm LCD with backlight or 38mm LED in green
- Power supply: 6v rechargeable battery with 12v adaptor
- Load cell: Magoda MSB 500kg / 1t / 2t / 4klb
- Weighing pan size: 762mm x 2130mm
- 2 x attached ramps
- Material:
- 5-6mm thick chequered plate
- 3.5mm thick C-channel bottom structures all welded and spray painted in gloss finish
- 4x adjustable round foot Stainless steel junction box