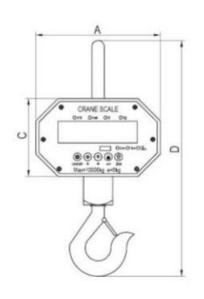

# **MHCS 2T ~ 10T**

#### **Electronic Crane Scales**

| Model      | Max      | Min   | е   |
|------------|----------|-------|-----|
| MHCS 2000A | 2000kg   | 20kg  | 1kg |
| MHCS 3000A | 3000kg   | 20kg  | 1kg |
| MHCS 5000A | 5000kg   | 40kg  | 2kg |
| MHCS 10T   | 10 000kg | 100kg | 5kg |

## **⊕** Technical Parameter

- Accuracy class: III
- Display: 5-digit 38mm LED
- Work environment: -10°C~+40°C, ≤85%RH
- Power supply: AC110~220V 50/60Hz, built-in DC6V/4Ah lead acid battery