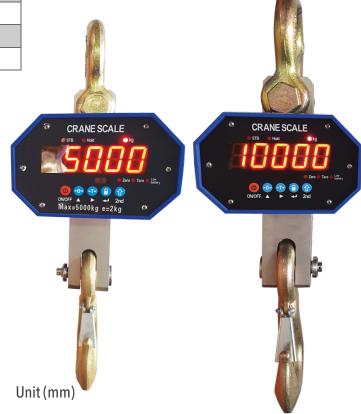

# **MHCS 2T ~ 10T**

#### **Electronic Crane Scales**

| Model      | Max      | Min   | е   |
|------------|----------|-------|-----|
| MHCS 2000A | 2000kg   | 20kg  | 1kg |
| MHCS 3000A | 3000kg   | 20kg  | 1kg |
| MHCS 5000A | 5000kg   | 40kg  | 2kg |
| MHCS 10T   | 10 000kg | 100kg | 5kg |

## **⊕** Technical Parameter

- Accuracy class: III
- Display: 5-digit 38mm LED
- Work environment: -10°C~+40°C, ≤85%RH
- Power supply: AC110~220V 50/60Hz, built-in DC6V/4Ah lead acid battery

### **⊕** Features

- Integrated design, ensure weighing accuracy and strength
- Cast aluminium alloy housing, ensure strength
- Surface is treated with shot blasting, spray paint processing, anti-corrosion
- Hermetically sealed, waterproof structure
- Reinforced alloy steel, ensure overload performance and safety performance