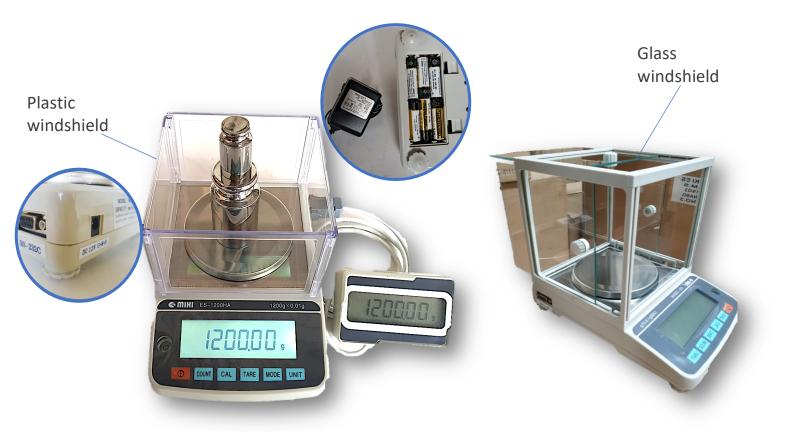

## **Structural Features**

- Round weighing pan size: 118mm diameter
- Material:
- Plastic housing
- Glass or Plastic draft shield of more accurate reading

External Display with 1.5m cables (No backlight)