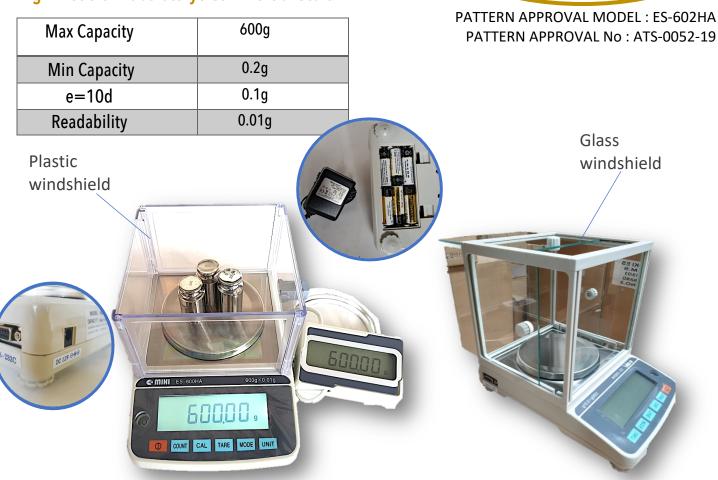

## Technical Parameter

- NMIM Accuracy Class: III
- Readability: 0.01g
- Display: Easy to read LCD with white backlight
- Antistatic line protection function
- Weighing stability less than 3 seconds
- Power supply: 12.0VDC 500mA adaptor
- Battery Operated: 6x AA Batteries (Optional, Not Included)

- Structural Features
- Round weighing pan size: 118mm diameter
- Material:
- Plastic housing
- Glass or Plastic draft shield of more accurate reading
- •

External Display with 1.5m cables (No backlight)