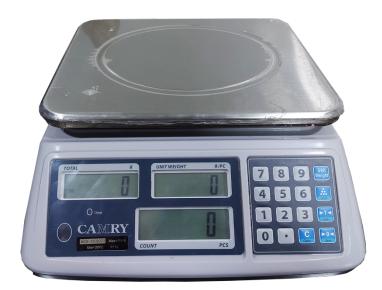

## ⊕ Characteristics

- One window large LCD display with backlight
- User friendly keypad: Accumulate, Review, Sample, Zero, Unit-weight and Tare
- Double pan design (Plastic and SS material), suitable for various environments.
- Waterproof keypad' film-coated
- Internal compact winding displacement to prevent damage during transportation.
- Pressure-resistant ABS plastic body case
- International standard Z.E.M.I.C load cell in 130mm
- Speedy weighing and stable reading within 2 seconds.
- Accumulator function for weight and parts count.
- One time charge can maintain 180 hors operation time.
- Low voltage display and overcharge protection
- External AC charging voltage: 110-220V
- External DC power: working voltage: 6V ±10%
- Material: Steel , Plastic