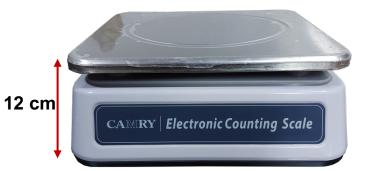

| Dimensions | Pan    | Scale  |
|------------|--------|--------|
| L          | 27.5cm | 34.2cm |
| W          | 22cm   | 30cm   |
| Н          |        | 12cm   |

PATTERN APPROVAL MODEL : ACS-SC73 PATTERN APPROVAL No : ATS-0035-21