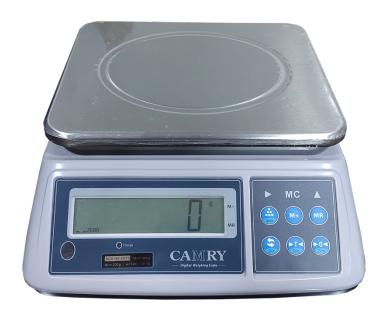

## CAMRY

## INDUSTRY WEIGHING SCALE

ACS-ZC73

## PROFESSINAL INDUSTRY WEIGHING SCALE

| Max  | Min  | е   |
|------|------|-----|
| 3kg  | 20g  | 1g  |
| 6kg  | 40g  | 2g  |
| 15kg | 100g | 5g  |
| 30kg | 200g | 10g |

## **⊕** Characteristics

- One window large LCD display with backlight
- User friendly keypad: Accumulate, Review, Sample, Zero, Unit-weight and Tare
- Double pan design (Plastic and SS material), suitable for various environments.
- Waterproof keypad' film-coated
- Internal compact winding displacement to prevent damage during transportation.
- Pressure-resistant ABS plastic body case
- International standard Z.E.M.I.C load cell in 130mm
- Speedy weighing and stable reading within 2 seconds.
- Accumulator function for weight and parts count.
- One time charge can maintain 180 hors operation time.
- Low voltage display and overcharge protection
- External AC charging voltage: 110-220V
- External DC power: working voltage: 6V ±10%
- Material: Steel , Plastic