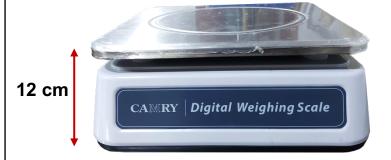

| Dimensions | Pan    | Scale  |
|------------|--------|--------|
| L          | 27.5cm | 34.2cm |
| W          | 22cm   | 30cm   |
| H          |        | 12cm   |

PATTERN APPROVAL MODEL : ACS-ZC73
PATTERN APPROVAL No : ATS-0035-21